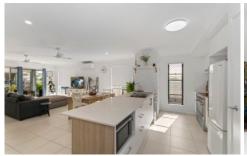

Inviting you in, the cute front patio leads into interiors that are like new, with clean, crisp finishes creating a blank canvas for you to add your own personal touch. Located at the front of the home, the master bedroom flaunts a walk-in robe with his and hers hanging space and shelves, along