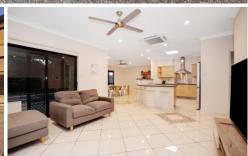

Stepping inside, you're welcomed into a bright and airy foyer, where natural light floods through large windows, casting a warm glow over the elegant interior. The open floor plan seamlessly connects the living, dining, and kitchen areas, creating a perfect space for gatherings and