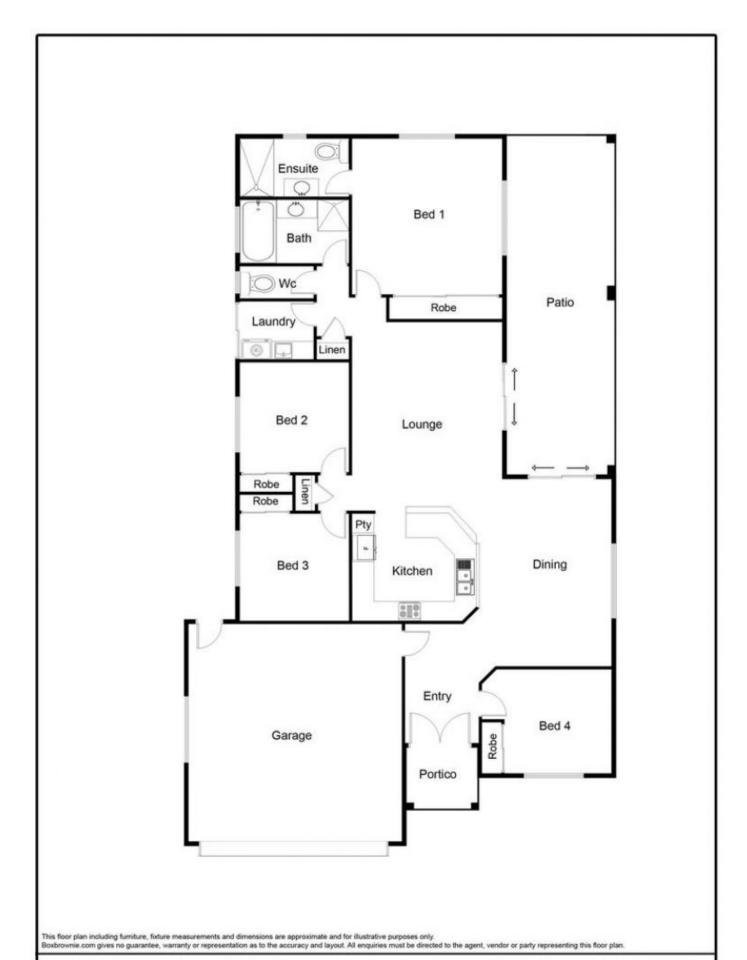

## 102 Greenwood Drive Kirwan QLD

Welcome to your dream home, where comfort, luxury, and sustainability blend seamlessly to create an idyllic living experience. Nestled in a serene neighbourhood, this stunning property boasts exquisite features designed to elevate your lifestyle.

As you approach the home, you're greeted by a manicured lawn and lush gardens, meticulously maintained to perfection. The spacious block offers ample room for outdoor activities and entertainment, with large fencing and side gate access providing convenience and privacy.

Stepping inside, you're welcomed into a bright and airy foyer, where natural light floods through large windows, casting a warm glow over the elegant interior. The open floor plan seamlessly connects the living, dining, and kitchen areas, creating a perfect space for gatherings and