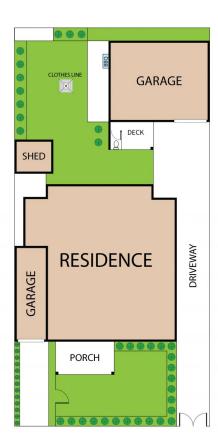

Perched atop a generous 809m2 allotment, surrounded by luscious gardens, boasting double gate side access, complete with a 30m concrete driveway to your 10m x 8m Powered, Insulated and Air-conditioned 3 Bay Colourbond Shed, a dedicated BBQ area with two built in OzPig