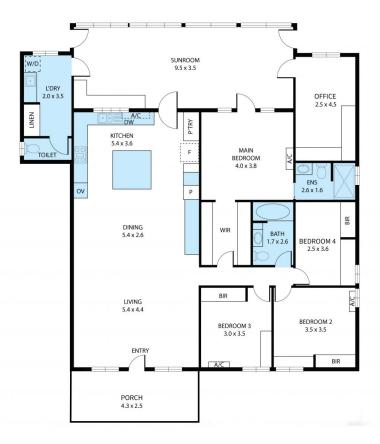

## 4 🚐 2 🚍 2 🚍

Price : \$ 660,500 Building Size : 243 sqm Land Size : 809 sqm

/iew : https://www.kingsberry.com.au/sale/qld/t ownsville-district/west-end/residential/ho

use/8014852

Kimberley Sorbello 07 4772 2022 0459 351 825

kimberley.sorbello@tsvharcourts.com.au

38 Nix Street, West End Queensland 4810

Whilst every attempt has been made to ensure the accuracy of the floor plan contained here, measurements of doors, windows, rooms and any other items are approximate and no responsibility is laken for any errors, omission, or misstatement. This plan is for illustrative purposes only and should be used as such by any prospective purchaser.