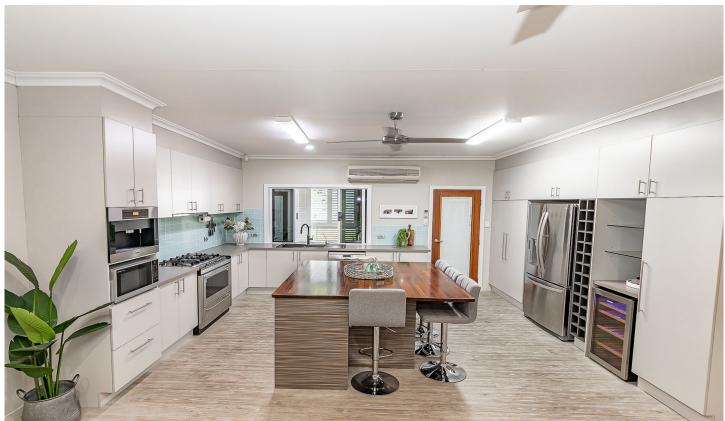

## 38 Nix Street West End QLD

Primely positioned in the Ultra-Convenient suburb of West End, only 7 minutes to The Strand, Townsville CBD, Palmer Street Dining Precinct and Queensland Country Bank Stadium, this stunning residence flaunts an impressive array of luxurious high-end finishes and flawlessly showcases magnificence on a grand scale. One step inside spectacular masterpiece and you'll instantly be mesmerised by the simple opulence, and quiet sophistication, this home has to offer. A diamond in the rough, this amazing property is so much more than meets the eye.

Perched atop a generous 809m2 allotment, surrounded by luscious gardens, boasting double gate side access, complete with a 30m concrete driveway to your 10m x 8m Powered, Insulated and Air-conditioned 3 Bay Colourbond Shed, a dedicated BBQ area with two built in OzPig