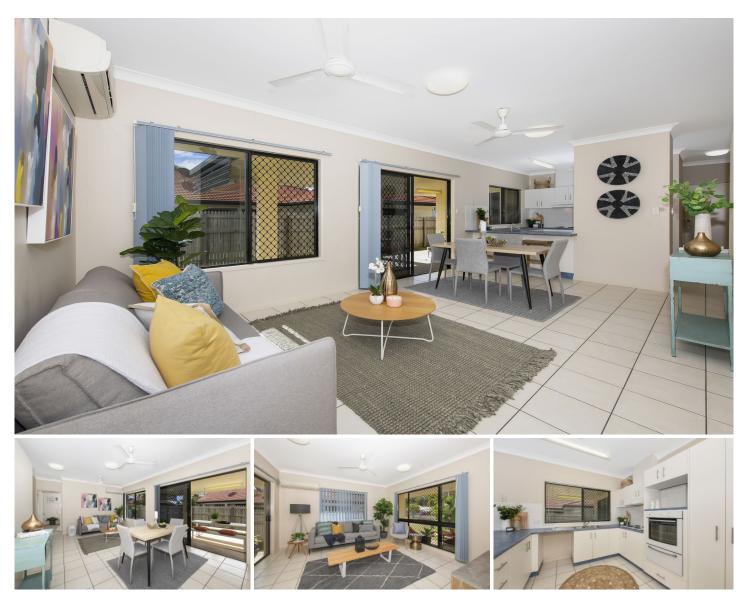

## 49 Regatta Crescent Douglas QLD

\*\*BOOK AN INSPECTION TIME ONLINE - SEE DETAILS BELOW\*\*

Situated in the popular family friendly suburb of Douglas you will find this well presented home. Offering two separate living rooms, you will sure be surprised with its size. Only minutes to the Townsville hospital, JCU, shopping centres and much more!

## Property features:

- Great sized kitchen featuring breakfast bar with lots of cupboard space.

- Two separate living areas both featuring split system air-conditioning.

-Main bedroom features built in wardrobes, carpet, air-conditioning and an ensuite.