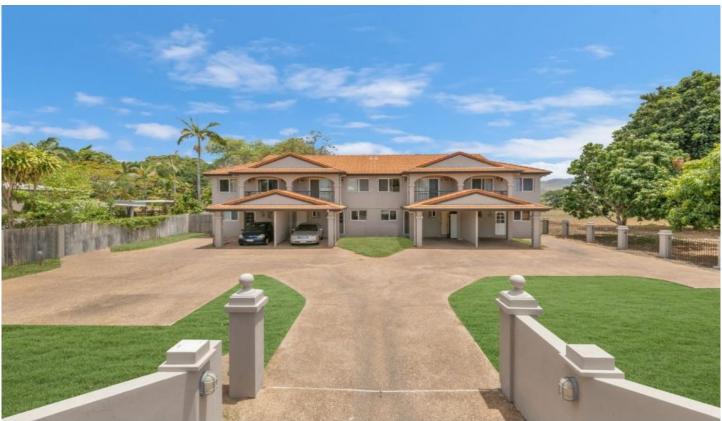

## 4/15 Welsh Street Rosslea QLD

\*\*TO BOOK AN INSPECTION or APPLY - SEE DETAILS  $\mathsf{BELOW}^{**}$ 

This Townhouse is located close to transport and Shopping centers, perfect location.

- Views to Ross River and Mount Stuart
- Three Large Bedrooms with Built in Wardrobes
- Private Balcony off Main Bedroom
- Well Presented Bathroom with Luxury Bath
- Additional Toilet Downstairs
- Modern Kitchen with Stainless Steel Appliances
- Fully Air Conditioned
- Single Undercover Car Port + On Street Parking
- Great Location!