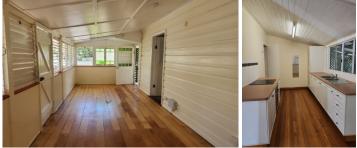

- Two good sized bedrooms with carpet.
- Polished floor boards throughout.

- Separate modern kitchen with lots of cupboard & bench space.

- Open planned living/dining area.
- Shower over bath & modern vanity.
- Separate laundry.