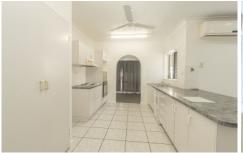

Property features: Tiled living/dining area with split system air-conditioning. Second living space features carpeted flooring and split system air-conditioning.

Kitchen offers ample bench and cupboard space.