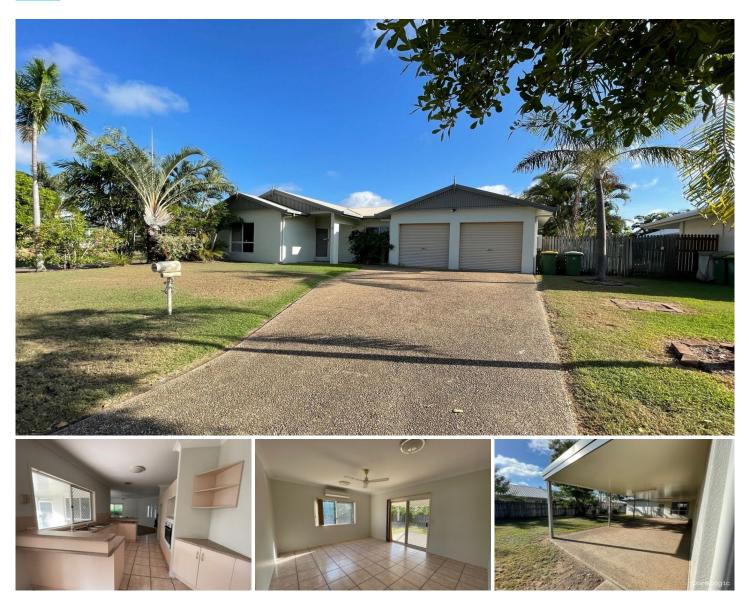

## **5 Gledhill Court Annandale QLD**

Situated in the Popular Suburb of Annandale. Located only moments away from shopping centres, Lavarack Barracks, The Townsville Hospital, James Cook University and several great options of both state and private schools.

- \* 4 bedrooms/ master complete with ensuite
- \* 2 living areas
- \* Open plan kitchen offers plenty of cupboards & bench space
- \* Large covered entertaining area
- \* Double lock up garage

| Price    | : \$ 565,000 |
|----------|--------------|
| and Size | • 775 sam    |