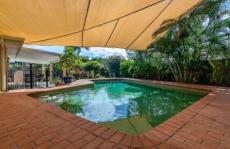

Set behind a very secure fence with sliding gate the home has a very welcoming feel to it with a large open plan living area and modern kitchen. This opens out to a spacious entertaining area overlooking the sparkling inground saltwater pool. A nice spot to enjoy a BBQ or party with large groups of family and friends. There are 2 bedrooms both airconditioned and with built-in robes. Spacious bathroom with plunge bath and separate bath.