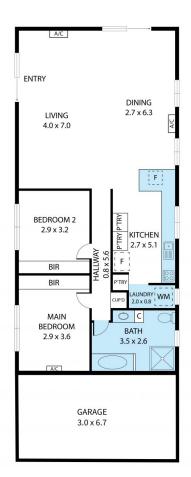

Set behind a very secure fence with sliding gate the home has a very welcoming feel to it with a large open plan living area and modern kitchen. This opens out to a spacious entertaining area overlooking the sparkling inground saltwater pool. A nice spot to enjoy a BBQ or party with large groups of family and friends. There are 2 bedrooms both airconditioned and with built-in robes. Spacious bathroom with plunge bath and separate bath.

## 56 Wackett Street, Pallarenda 4810

Whilst every attempt has been made to ensure the accuracy of the floor plan contained here, measurements of doors, windows, rooms and any other items are approximate and no responsibility is taken for any error, omission, or misstatement. This plan is for illustrative purposes only and should be used as such by any prospective purchaser.