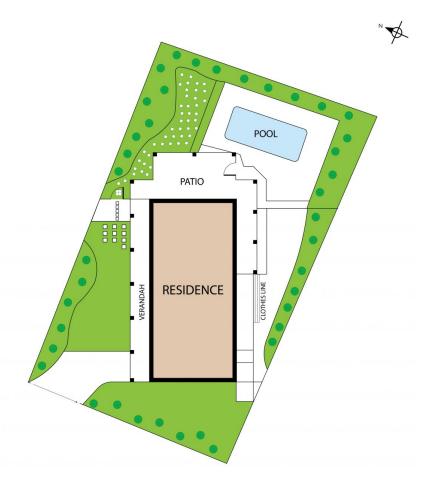

Set behind a very secure fence with sliding gate the home has a very welcoming feel to it with a large open plan living area and modern kitchen. This opens out to a spacious entertaining area overlooking the sparkling inground saltwater pool. A nice spot to enjoy a BBQ or party with large groups of family and friends. There are 2 bedrooms both airconditioned and with built-in robes. Spacious bathroom with plunge bath and separate bath.

\* A couple of minutes' walk to the beach

2 😕 1 📛 1 🖨

**Price** : \$ 555,000 **Land Size** : 708 sqm

View: https://www.kingsberry.com.au/sale/qld/tow

nsville-district/pallarenda/residential/house/8

025115

Mario Torrisi 07 4772 2022 0407 636 259