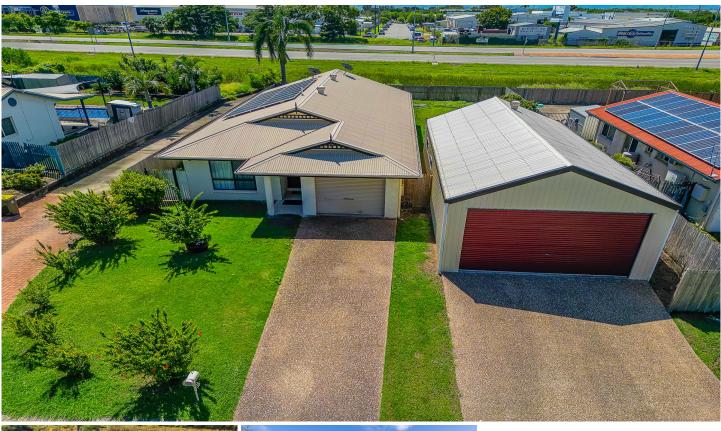

## 7 Black Braes Court Mount Louisa QLD

This move in ready home is spacious, with multiple living areas and a wonderfully sized shed for boat/caravan. Fully fenced and ideal for the growing family.

| Price | 1 | \$ | 485 |
|-------|---|----|-----|
|-------|---|----|-----|

Land Size : 690 sqm View : https://ww

: \$ 485,000 : 690 som

: https://www.kingsberry.com.au/sale/qld/tow nsville-district/mount-louisa/residential/hous e/8030156

Stephanie Turnbull 07 4772 2022 0459 528 095 stephanie.turnbull@tsvharcourts.com.au