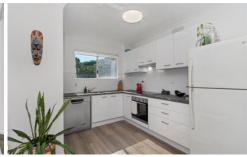

## Key Features:

- Fully Renovated Throughout: Move-in ready with nothing to do but enjoy!
- Modern, Well-Appointed Kitchen: Sleek design with high-quality appliances and ample storage.
- Large Lounge/Dining Room: Spacious open-plan layout perfect for entertaining.
- Two Large Bedrooms: Comfortably accommodate guests.