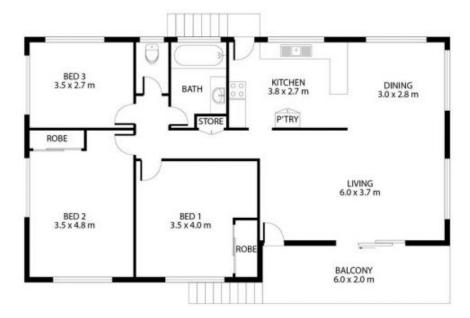

jamaiya.feather@tsvharcourts.com.au

FIRST FLOOR

**GROUND FLOOR** 

5

1

2

3

4

 RESIDENCE
 123 m²

 BALCONY
 12 m²

 STORAGE
 80 m²

 TOTAL UNDER ROOF
 215 m²