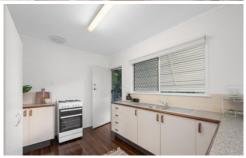

## Property features:

- Three generously sized bedrooms, with two boasting built-ins
- Modern bathroom featuring a shower/bath combo and floating vanity
- Kitchen offers plenty of storage and gas cooktop