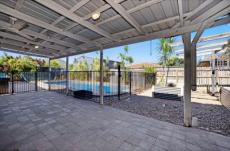

Highlights of the property include:

- Four bedrooms, each with built-in robes and ceiling fans.
- Split system air-conditioning to 3 of the bedrooms.
- A large utility room with separate split air conditioning, ideal for a teenager's retreat/study or media room.
- Additional living/dining area opening out to the entertainment area.
- A contemporary kitchen featuring timber benchtops, a dishwasher, ample pantry space, and a servery to the dining area.
- An expansive open-plan living and dining area with a