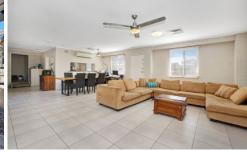

Highlights of the property include:

- Four bedrooms, each with built-in robes and ceiling fans.
- Split system air-conditioning to 3 of the bedrooms.
- A large utility room with separate split air conditioning, ideal for a teenager's retreat/study or media room.
- Additional living/dining area opening out to the entertainment area.
- A contemporary kitchen featuring timber benchtops, a dishwasher, ample pantry space, and a servery to the dining area.
- An expansive open-plan living and dining area with a