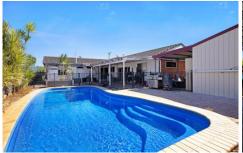

Highlights of the property include:

- Four bedrooms, each with built-in robes and ceiling fans.
- Split system air-conditioning to 3 of the bedrooms.
- A large utility room with separate split air conditioning, ideal for a teenager's retreat/study or media room.
- Additional living/dining area opening out to the entertainment area.
- A contemporary kitchen featuring timber benchtops, a dishwasher, ample pantry space, and a servery to the dining area.
- An expansive open-plan living and dining area with a