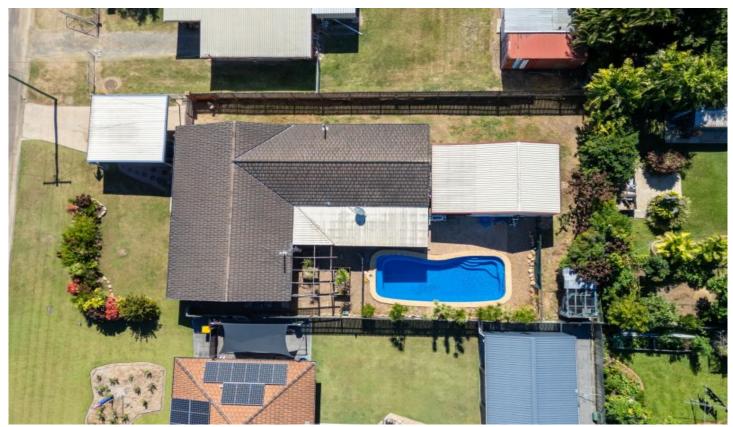

## 7 Egret Crescent Condon QLD

Explore your next investment opportunity! This spacious and thoughtfully designed family home provides a perfect mix of comfort and practicality, making it an ideal choice for selective tenants.

Highlights of the property include:

- Four bedrooms, each with built-in robes and ceiling fans.
- Split system air-conditioning to 3 of the bedrooms.
- A large utility room with separate split air conditioning, ideal for a teenager's retreat/study or media room.
- Additional living/dining area opening out to the entertainment area.
- A contemporary kitchen featuring timber benchtops, a dishwasher, ample pantry space, and a servery to the dining area.
- An expansive open-plan living and dining area with a

4 🕮 1 📛 5 👄

**Price** : \$ 476,000 **Land Size** : 809 sqm

View: https://www.kingsberry.com.au/sale/qld/tow

nsville-district/condon/residential/house/803

3352

Rosalyn Gordon 07 4772 2022 0407 597 018

rosalyn.gordon@tsvharcourts.com.au