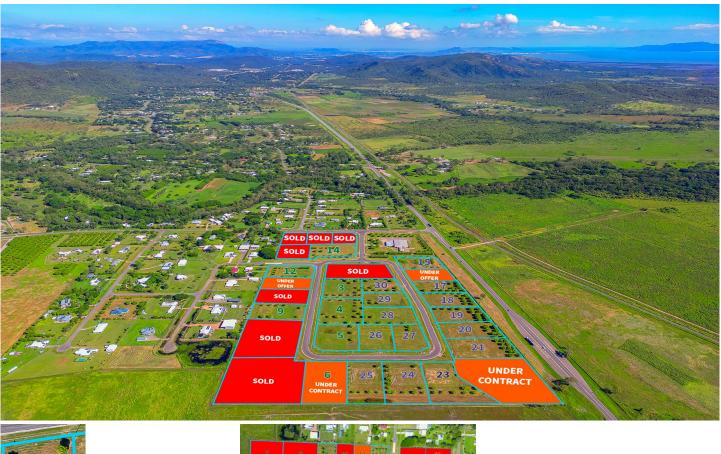

## 16/15 Williams Road Alligator creek QLD

Nestled just a short 20-minute drive from the City Centre, Mango Grove offers a peaceful retreat in the heart of Alligator Creek, North Queensland. This expansive acreage lifestyle subdivision boasts premium land parcels starting at 4,000m2 up to 8,399m2, complete with access to all essential amenities.

Positioned a mere 15-minute drive from the nearest shopping centre, residents can relish the harmony of rural serenity and urban convenience. There are no building covenants in this new estate.

This 4,170m2 block is on Orchard Circuit and is 51.7 metres wide.

Surrounded by stunning mountain panoramas and enveloped by expansive national parklands, Alligator Creek

| Pri | ce | : \$ 250,000 |
|-----|----|--------------|
| -   |    |              |

Land Size : 4170 sqm