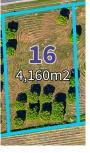

Positioned a mere 15-minute drive from the nearest shopping centre, residents can relish the harmony of rural serenity and urban convenience. There are no building covenants in this new estate.

This 4,170m2 block is on Orchard Circuit and is 51.7 metres wide.

Surrounded by stunning mountain panoramas and enveloped by expansive national parklands, Alligator Creek

| Pri | ce | : \$ 250,000 |
|-----|----|--------------|
| -   |    |              |

Land Size : 4170 sqm