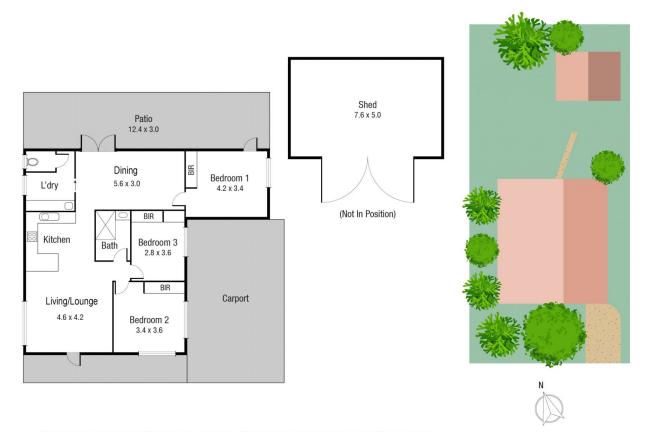

Emma Ayres 07 4772 2022 0475 816 753

rentals5@tsvharcourts.com.au

Scale in metres. Indicative only. Dimensions are approximate. All information contained herein is gathered from sources we believe to be reliable. However we cannot guarantee its accuracy and interested persons should rely on their own enquiries.

TOTAL AREA: 146.1 sq.m

# 12 Wattle St, Kirwan