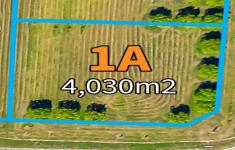

## 1A/23 Williams Road Alligator creek QLD

Lot 1B, covering 4,030m², is up for grabs at the intersection of Williams Road and Orchard Circuit in the newly developed Mango Grove.

Located a brief 20-minute drive from the City Centre, this parcel of land provides a tranquil haven to build your new home. Only a 10-minute drive to the closest shopping centre, it offers residents the perfect blend of rural tranquility and city accessibility. The property is situated above flood levels and is free of building covenants, at the entrance to a new subdivision.

Nestled amidst breathtaking mountain vistas and vast national parks, Alligator Creek offers locals a treasure trove of recreational activities just a stone's throw away. From avid anglers to nature enthusiasts and camping aficionados, the area promises endless adventures for **Price** : \$ 257,000 **Land Size** : 4030 sqm