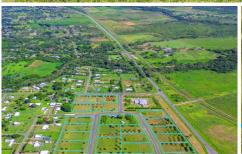

## 1A/23 Williams Road Alligator creek QLD

Lot 1B, covering 4,030m², is up for grabs at the intersection of Williams Road and Orchard Circuit in the newly developed Mango Grove.

Located a brief 20-minute drive from the City Centre, this parcel of land provides a tranquil haven to build your new home. Only a 10-minute drive to the closest shopping centre, it offers residents the perfect blend of rural tranquility and city accessibility. The property is situated above flood levels and is free of building covenants, at the entrance to a new subdivision.

Nestled amidst breathtaking mountain vistas and vast national parks, Alligator Creek offers locals a treasure trove of recreational activities just a stone's throw away. From avid anglers to nature enthusiasts and camping aficionados, the area promises endless adventures for **Price** : \$ 257,000 **Land Size** : 4030 sqm