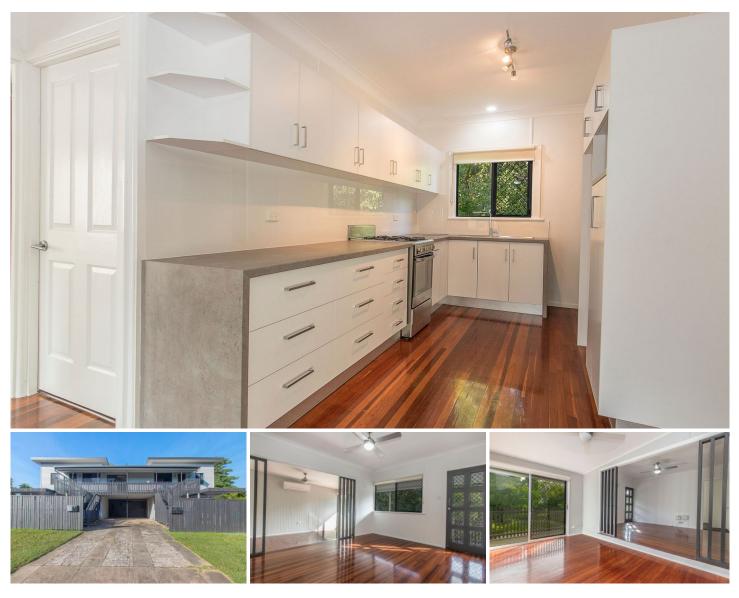

Extremely neat and tidy two bedroom unit, situated in a convenient location and close to shops, local shopping centres and Schools.

## Property features:

Updated open kitchen with plenty of storage space
Split level dining and loungeroom area with air conditioning installed

View : https://www.kingsberry.com.au/lease/qld/townsvill e-district/hyde-park/residential/unit/8040591