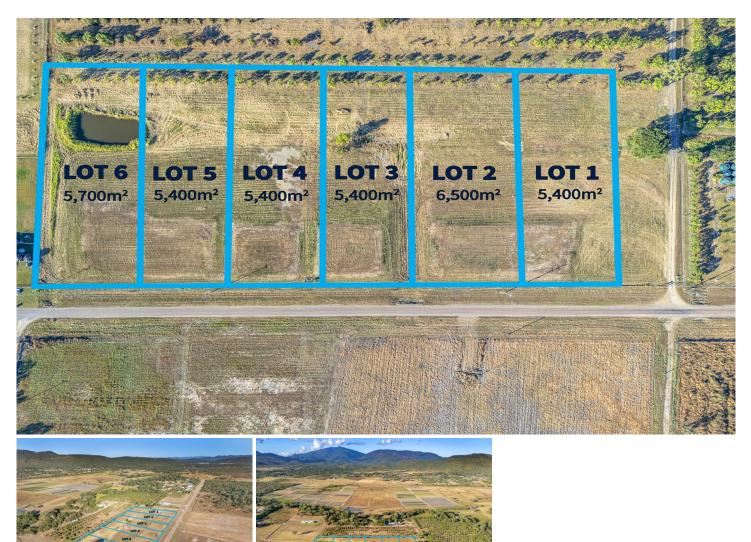

## 2/80 Barnham Road Alligator creek QLD

Introducing 80 Barnham Road: six expansive acreage blocks ranging from 5,439m2 to 6,527m2, each equipped with a bore.

Leave behind the city's bustle and build your dream home on the enchanting Barnham Road. These parcels present a wealth of possibilities for crafting your ideal abode and private sanctuary. Picture a shed placed just right, a welcoming area for outdoor entertainment, or a pool that embraces the breathtaking views.

## Land Size : 6527 sqm

View

: https://www.kingsberry.com.au/sale/qld/tow nsville-district/alligator-creek/residential/land /8040965

Rosalyn Gordon 07 4772 2022 0407 597 018 rosalyn.gordon@tsvharcourts.com.au