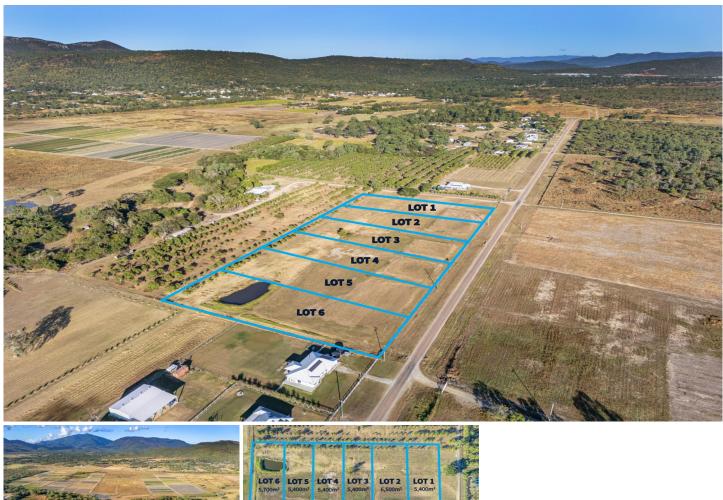

## 6/80 Barnham Road Alligator creek QLD

Introducing 80 Barnham Road: six expansive acreage blocks ranging from 5,439m2 to 6,527m2, each equipped with a bore.

Leave behind the city's bustle and build your dream home on the enchanting Barnham Road. These parcels present a wealth of possibilities for crafting your ideal abode and private sanctuary. Picture a shed placed just right, a welcoming area for outdoor entertainment, or a pool that embraces the breathtaking views.

Price : Offers over \$270,000

Land Size: 5732 sqm

View : https://www.kingsberry.com.au/sale/qld/tow

nsville-district/alligator-creek/residential/land

/8041903

Rosalyn Gordon 07 4772 2022 0407 597 018

rosalyn.gordon@tsvharcourts.com.au