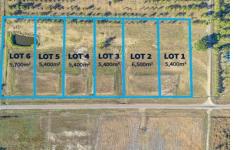

## 6/80 Barnham Road Alligator creek QLD

Introducing 80 Barnham Road: six expansive acreage blocks ranging from 5,439m2 to 6,527m2, each equipped with a bore.

Leave behind the city's bustle and build your dream home on the enchanting Barnham Road. These parcels present a wealth of possibilities for crafting your ideal abode and private sanctuary. Picture a shed placed just right, a welcoming area for outdoor entertainment, or a pool that embraces the breathtaking views.

Price : Offers over \$270,000

Land Size: 5732 sqm

View : https://www.kingsberry.com.au/sale/qld/tow

nsville-district/alligator-creek/residential/land

/8041903

Rosalyn Gordon 07 4772 2022 0407 597 018

rosalyn.gordon@tsvharcourts.com.au