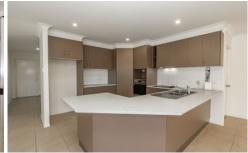

- \* 5 Bedrooms
- \* 2 Way ensuite bathroom to bedroom 1 & 2
- \* Main bathroom with separate toilet
- \* Fully Air-Conditioned
- \* Built-Ins and Security Screens
- \* Large open plan Living and Dining Areas
- Spacious Kitchen with plenty of Bench Space and