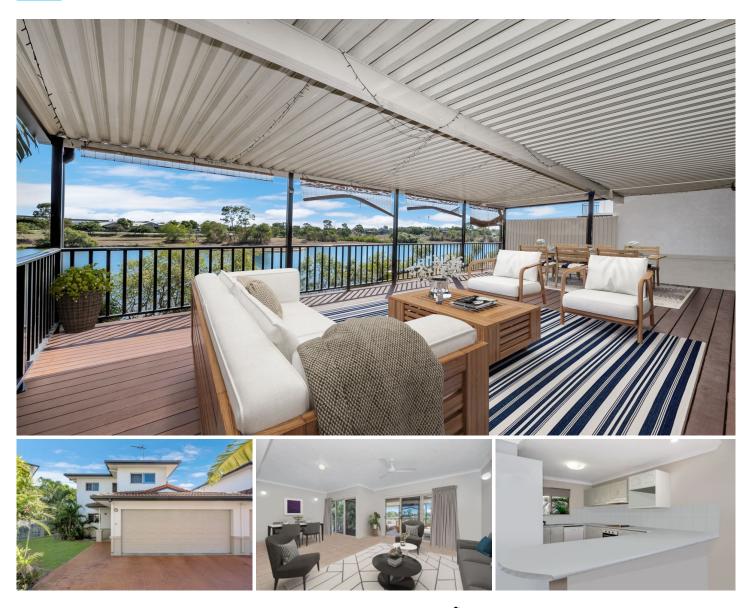

## 9/30-32 Martinez Avenue West End QLD

Welcome to the Lakes, one of Townsville's most popular complexes. Offering lake views, security, and privacy this property presents the perfect lifestyle choice for many. An end unit, this generously proportioned 3-bedroom townhouse offers loads of space and all the comforts to make coming home a pleasure.

As you enter the property and walk down the hallway you experience a 'Oh wow' moment as enter the living area. The space is filled with natural light from 2 large sliding glass doors optimising the lake view and the huge timber deck. This deck neatly hugs the downstairs area of the townhouse with access from the sliding glass doors making it a great space to entertain or just unwind.