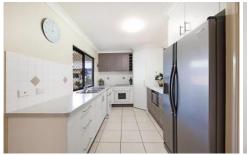

## Property features:

- Spacious Kitchen with electric cooking, a servery and ample bench and cabinetry space.
- Two separate living areas.
- Master bedroom features carpet, split system air-conditioning, walk in wardrobe and a modern ensuite.