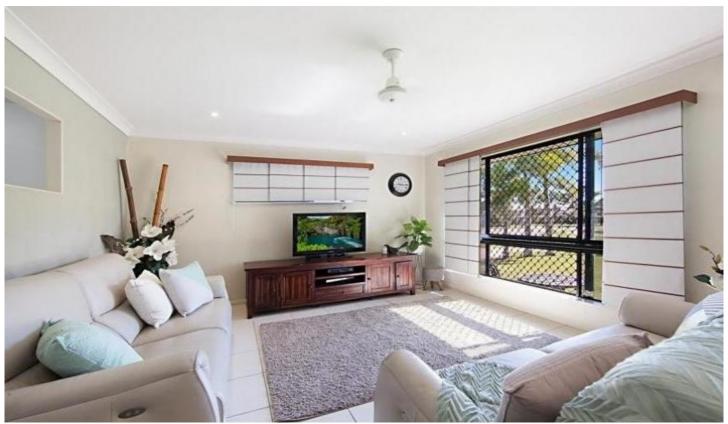

## 66 Minaret Way Mount Louisa QLD

\*\*TO BOOK AN INSPECTION or APPLY - SEE DETAILS BELOW\*\*

Situated in Crestbrook Mount Louisa lies this well presented family home. This home features four bedrooms, two bathrooms and two living areas, an expansive out door patio and a  $6 \times 4$  shed, there is certainly room for the whole family. Only minutes to local shops, schools, public transport and parkland across the road.

## Property features:

- Spacious Kitchen with electric cooking, a servery and ample bench and cabinetry space.
- Two separate living areas.
- Master bedroom features carpet, split system air-conditioning, walk in wardrobe and a modern ensuite.