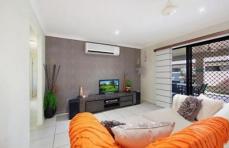

## 66 Minaret Way Mount Louisa QLD

\*\*TO BOOK AN INSPECTION or APPLY - SEE DETAILS BELOW\*\*

Situated in Crestbrook Mount Louisa lies this well presented family home. This home features four bedrooms, two bathrooms and two living areas, an expansive out door patio and a  $6 \times 4$  shed, there is certainly room for the whole family. Only minutes to local shops, schools, public transport and parkland across the road.

## Property features:

- Spacious Kitchen with electric cooking, a servery and ample bench and cabinetry space.
- Two separate living areas.
- Master bedroom features carpet, split system air-conditioning, walk in wardrobe and a modern ensuite.