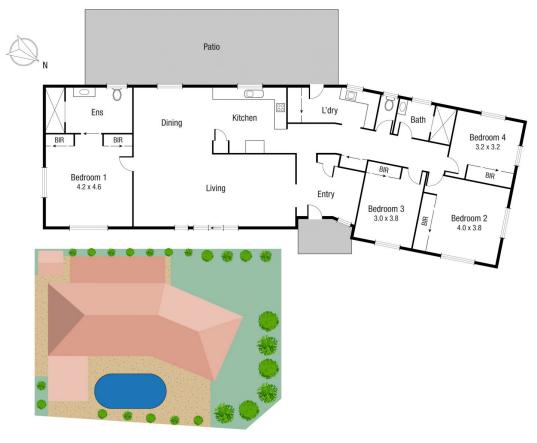

Scale in metres. Indicative only. Dimensions are approximate. All information contained herein is gathered from sources we believe to be reliable. However we cannot guarantee its accuracy and interested persons should rely on their own enquiries.

TOTAL AREA : 203.2 sq.m

1 Wyuna St, Annandale