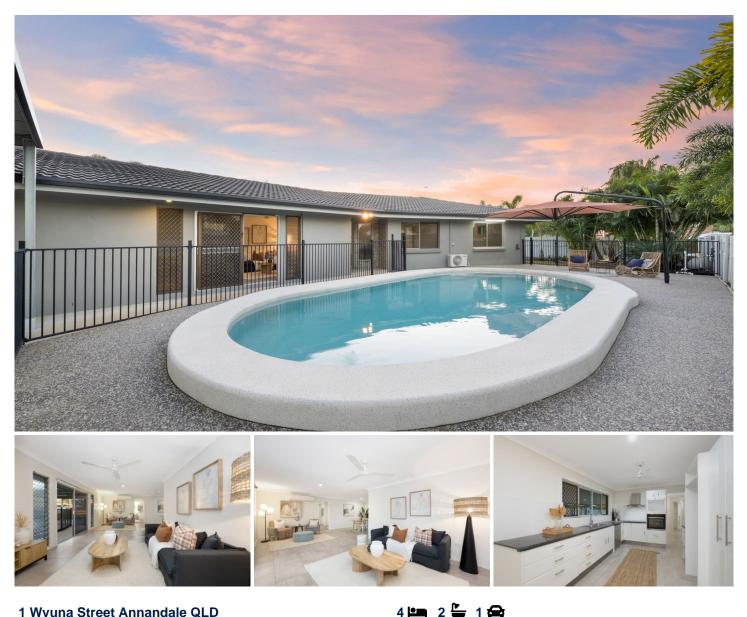

## 1 Wyuna Street Annandale QLD

Truly an entertainer's delight with a multitude of entertaining areas, from poolside to patio parties, this residence is perfect for all your occasions.

Warm and welcoming continues to shine throughout the home with four generous bedrooms. The main bedroom is complete with its own stylish ensuite with dual shower heads plus twin built-in robes.

A well-appointed tucked away kitchen showcases loads of cupboards and bench space. Dining zone adjoins the kitchen with a formal vast living area positioned at the front of the home.

The family bathroom features a spacious shower with separate toilet for extra convenience. The internal laundry provides built -in storage with easy outdoor access.

This delightful abode is sure to impress, a demonstration of design and style. The yard is fenced with double gate access, room to store caravan, trailer or boat.

| Price     | 2 | \$ | 65 | i9,C |
|-----------|---|----|----|------|
| Land Size | ÷ | 64 | 12 | sai  |