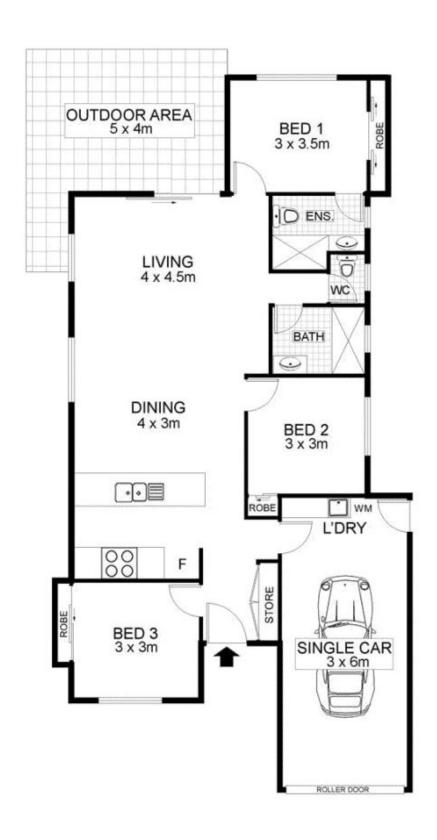

## 14 ASHWOOD

INTERNAL AREA:- 90 SQM GARAGE AREA:- 18 SQM EXTERNAL AREA:- 20 SQM TOTAL AREA:- 130 SQM