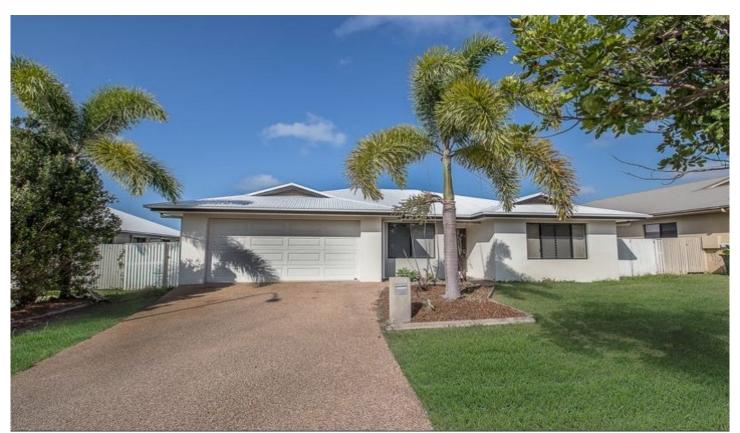

## 117 Shutehaven Circuit Bushland Beach QLD

This sixteen year old four bed, two bath, two car family home sits on a large 716sqm block in the sought after suburb of Bushland Beach. With low maintenance tiles in the living areas, carpet to the bedrooms and split system air conditioning throughout, it has the right profile for an investment property. If you freshened it up with new paint inside and out and new carpets it could be rented for at least \$550/week.

4 🕒 2 📛 2 🖨

**Price** : \$ 541,500 **Land Size** : 716 sqm

View : https://www.kingsberry.com.au/sale/qld/tow

nsville-district/bushland-beach/residential/ho

use/8059060

Cameron Cole 07 4772 2022 0423 692 422