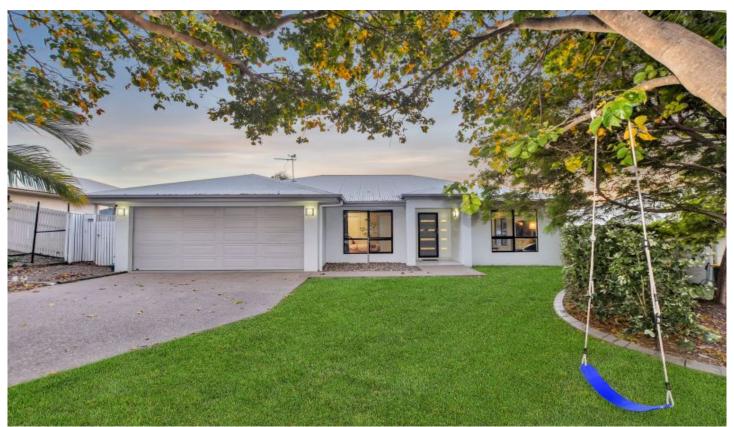

## 16 Yanooa Court Bushland Beach QLD

\*\*BOOK AN INSPECTION TIME ONLINE - SEE DETAILS BELOW\*\*

This beautiful house is located within 2 minutes to the beach front and only a short drive to Bunnings North Shore, Woolworths, Schools, Day Care Centre's, and Public Transport. You have almost everything at your fingertips.

## Property Feature:

- Four good sized bedrooms with built-in wardrobes.
- Modern alley way kitchen with ample bench and cupboard space overlooking t the rear patio.
- Open plan dining and living area and separate lounge
- Air-conditioning and ceiling fans throughout.
- Bathroom features a separate shower, bathtub and toilet.