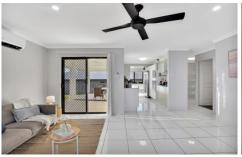

## Property Feature:

- Four good sized bedrooms with built-in wardrobes.
- Modern alley way kitchen with ample bench and cupboard space overlooking t the rear patio.
- Open plan dining and living area and separate lounge
- Air-conditioning and ceiling fans throughout.
- Bathroom features a separate shower, bathtub and toilet.