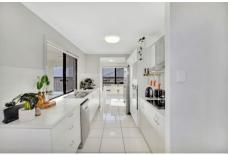

## Property Feature:

- Four good sized bedrooms with built-in wardrobes.
- Modern alley way kitchen with ample bench and cupboard space overlooking t the rear patio.
- Open plan dining and living area and separate lounge
- Air-conditioning and ceiling fans throughout.
- Bathroom features a separate shower, bathtub and toilet.