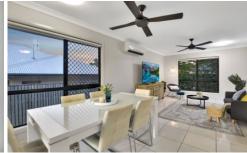

## Property Feature:

- Four good sized bedrooms with built-in wardrobes.
- Modern alley way kitchen with ample bench and cupboard space overlooking t the rear patio.
- Open plan dining and living area and separate lounge
- Air-conditioning and ceiling fans throughout.
- Bathroom features a separate shower, bathtub and toilet.