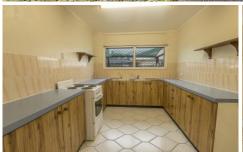

## Property Features;

- 3 good sized bedrooms with built-in wardrobes.
- Spacious kitchen with ample bench and cupboard space.
- Open plan dining and living area.
- Air-conditioning and ceiling fans throughout.
- Bathroom features a shower over bathtub and separate toilet.