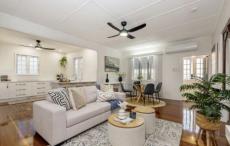

## 21 Haig Street Pimlico QLD

Nestled behind a classic white picket fence, stands as a testament to classic charm blended with modern living. This sweet cottage-like retreat, set amidst on a 1012m2 welcomes you by its elegance and contemporary comfort. Step inside to the light filled open plan living and dining area, where relaxation meets functionality. A delightful kitchen with recent renovations has created an immaculate contemporary style to the home, yet the character and charm remains throughout.