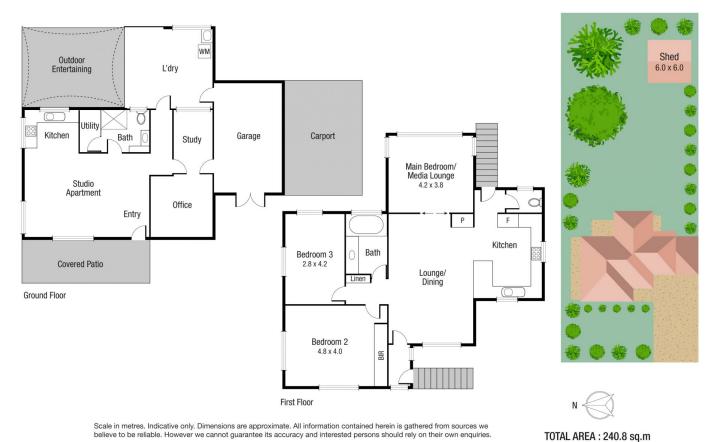

The upstairs floor plan comprises of three bedrooms, all offering split - air conditioning alongside a well - equipped bathroom and a separate toilet.

The lower level includes a fully equipped studio suite with kitchen and second bathroom - ideal for extended families. Plus, a separate room that could be utilised as a home office/study.

TOTAL AREA: 240.8 sq.m