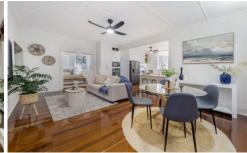

## 21 Haig Street Pimlico QLD

Nestled behind a classic white picket fence, stands as a testament to classic charm blended with modern living. This sweet cottage-like retreat, set amidst on a 1012m2 welcomes you by its elegance and contemporary comfort. Step inside to the light filled open plan living and dining area, where relaxation meets functionality. A delightful kitchen with recent renovations has created an immaculate contemporary style to the home, yet the character and charm remains throughout.