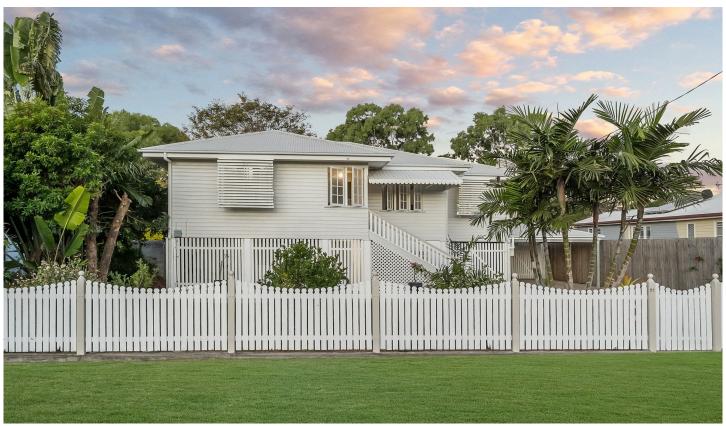

## 21 Haig Street Pimlico QLD

Nestled behind a classic white picket fence, stands as a testament to classic charm blended with modern living. This sweet cottage-like retreat, set amidst on a 1012m2 welcomes you by its elegance and contemporary comfort. Step inside to the light filled open plan living and dining area, where relaxation meets functionality. A delightful kitchen with recent renovations has created an immaculate contemporary style to the home, yet the character and charm remains throughout.

## 21 Haig St, Pimlico