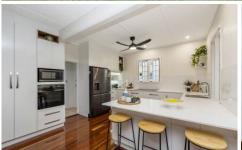

## 21 Haig Street Pimlico QLD

Nestled behind a classic white picket fence, stands as a testament to classic charm blended with modern living. This sweet cottage-like retreat, set amidst on a 1012m2 welcomes you by its elegance and contemporary comfort. Step inside to the light filled open plan living and dining area, where relaxation meets functionality. A delightful kitchen with recent renovations has created an immaculate contemporary style to the home, yet the character and charm remains throughout.