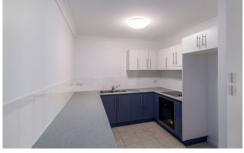

## Features:

- Three bedrooms, all with built in wardrobes
- Air conditioning and ceiling fans throughout
- Security screens
- Tiled living areas and carpet to the bedrooms
- Single lock up garage
- Covered patio with ceiling fan