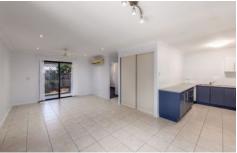

## Features:

- Three bedrooms, all with built in wardrobes
- Air conditioning and ceiling fans throughout
- Security screens
- Tiled living areas and carpet to the bedrooms
- Single lock up garage
- Covered patio with ceiling fan