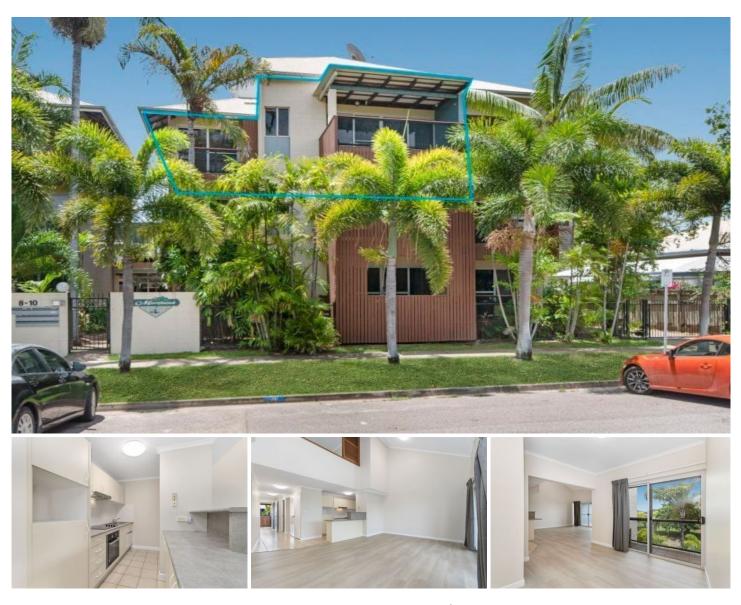

## 10/8-10 Morehead Street South Townsville QLD

\*\*BOOK AN INSPECTION TIME ONLINE - SEE DETAILS BELOW\*\*

Nestled in the vibrant heart of South Townsville, this contemporary three-bedroom unit offers a perfect blend of convenience, style, and comfort. Step out onto your private balcony to enjoy morning coffee or evening sunsets, with views that overlook the vibrant streetscape of South Townsville. This residence is also conveniently located close to schools shopping centres and other amenities, providing the perfect setting for family life.

You don't want to miss the opportunity of making this residence your next dream home!

## **Property Features:**

https://www.kingsberry.com.au

View : https://www.kingsberry.com.au/lease/qld/townsvill e-district/south-townsville/residential/unit/807295

Harcourts Leasing Team 07 4772 2022 0408 778 496 inspections2@tsvharcourts.com.au