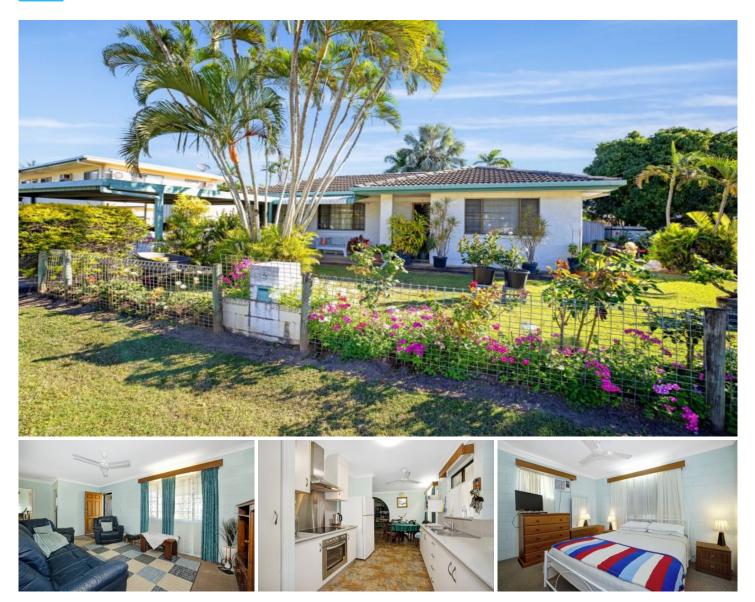

## 8 Ryrie Crescent Rasmussen QLD

Picture a charming three-bedroom, one-bathroom home nestled in a peaceful suburban neighbourhood. As you approach, the exterior presents a welcoming facade with a two-bay carport and a path leads from the driveway to the front entrance, flanked by lush green lawns and flower beds bursting with colourful blooms.

Upon entering, you find yourself in a cozy foyer that opens up into the heart of the home. To the left, the living room awaits, boasting ample space for relaxation and entertainment. Large windows allow natural light to flood the room, enhancing the warm ambience created by the soft, neutral tones of the walls and plush carpeting underfoot.

Adjacent to the living room is the dining area, a separate space that comfortably accommodates a dining table set