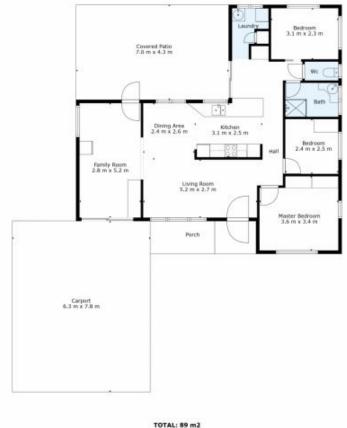

Jayden Evans 07 4772 2022 0477 543 617 jayden.evans@tsvharcourts.com.au

210 Charters Towers Road Hermit Park QLD 07 47 722 022

TOTAL: 89 m2 FLOOR 1: 89 m2 EXCLUDED AREAS: CARPORT: 49 m2, PORCH: 4 m2, COVERED PATIO: 30 m2, ": 3 m2 Reor Plan Created By Cubicasa App. Measurements Deemed Highly Reliable Bit Not Guaranteed.