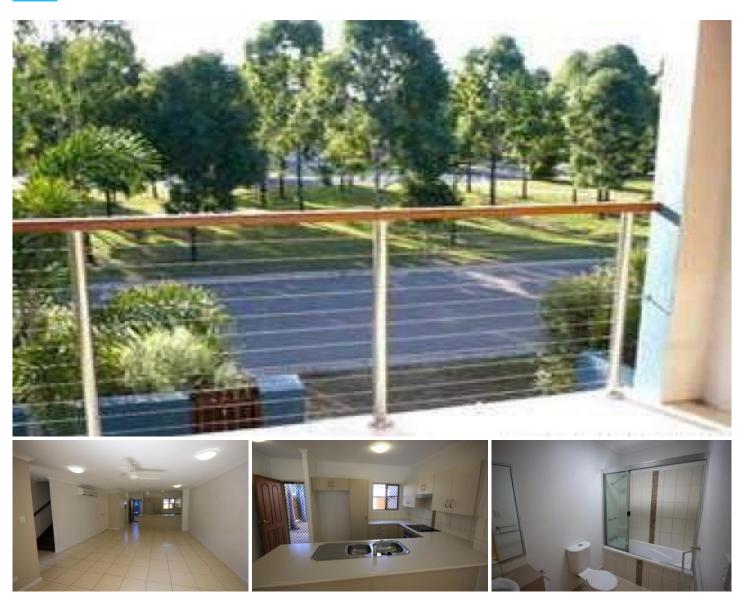

## **5 Montebello Circuit Kirwan QLD**

\*\*BOOK AN INSPECTION TIME ONLINE - SEE DETAILS BELOW\*\*

This well presented townhouse located in the heart of Kirwan boasts the feeling of living in a luxurious home! With a beautiful open plan living area off the kitchen overlooking the private outdoor patio for all the keen entertainers. Centrally located close to schools, shopping centers, public transport and the park this one scream location.

## Property features:

- Three Bedrooms with built in robes
- Ensuite to the main bedroom and private balcony
- Living, dining and kitchen located on the ground floor
- Air conditioned and security screened throughout
- Enclosed courtyard