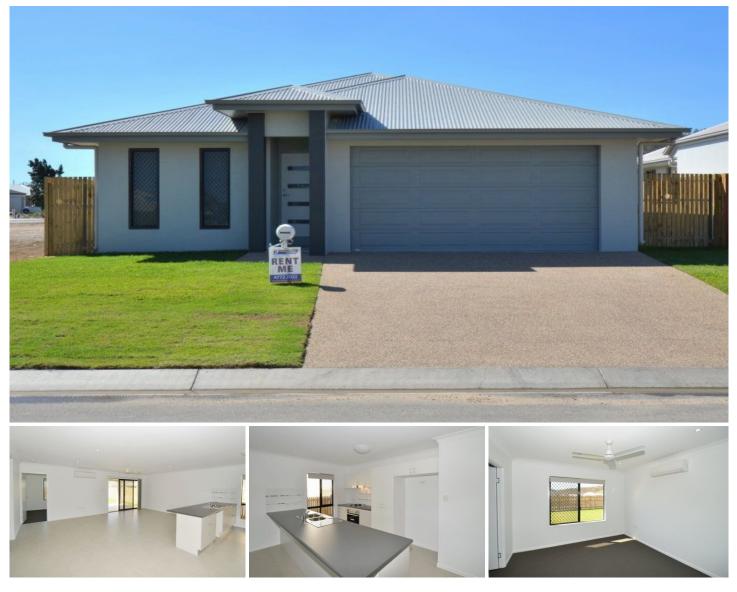

## 7 Gadsden Loop Mount Louisa QLD

\*\*BOOK AN INSPECTION TIME ONLINE - SEE DETAILS BELOW\*\*

This near new home is located on the Kirwan side of Mount Louisa offering convenience to Willows Shopping Centre, 1300 Smiles Stadium, Schools and much more.

## Features:

- Four bedrooms
- Built in wardrobes
- Fully Airconditioned
- Ceiling fans throughout
- Undercover entertainment area
- Study nook
- Fully fenced yard
- Double lock up garage
- Security screens throughout