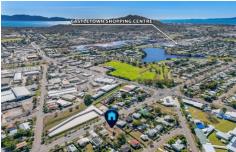

Build your dream home with plenty of room for a shed and a pool. This block would also suit a duplex development or multiple townhouses (Subject to Council Approval).

- \* The block has power to the block with a builder's pole in place.
- \* 20 metre frontage and 40 metres deep
- \* 809m2 cleared and level block
- \* Water, power and sewerage services available
- \* Handy to all amenities, Castletown, popular schools, parks and sporting fields