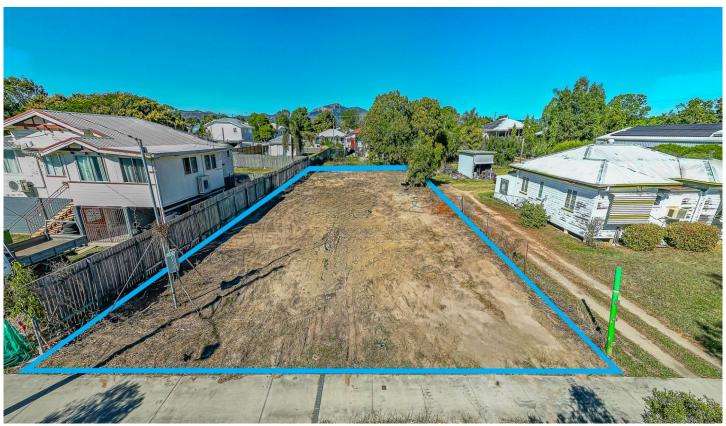

## 206 Bayswater Road Currajong QLD

Rare Vacant Land in a Central Location!!! Your search is finally over, but you will need to be quick as large blocks like this in a very central location are as scarce as hens' teeth.

Build your dream home with plenty of room for a shed and a pool. This block would also suit a duplex development or multiple townhouses (Subject to Council Approval).

- \* The block has power to the block with a builder's pole in place.
- \* 20 metre frontage and 40 metres deep
- \* 809m2 cleared and level block
- \* Water, power and sewerage services available
- \* Handy to all amenities, Castletown, popular schools, parks and sporting fields

Land of this size, located in such a great position, is almost

**Price** : \$ 250,000 **Land Size** : 809 sqm

View : https://www.kingsberry.com.au/sale/qld/tow

nsville-district/currajong/residential/land/807