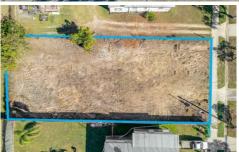

Build your dream home with plenty of room for a shed and a pool. This block would also suit a duplex development or multiple townhouses (Subject to Council Approval).

- \* The block has power to the block with a builder's pole in place.
- \* 20 metre frontage and 40 metres deep
- \* 809m2 cleared and level block
- \* Water, power and sewerage services available
- \* Handy to all amenities, Castletown, popular schools, parks and sporting fields

Land of this size, located in such a great position, is almost

**Price** : \$ 250,000 **Land Size** : 809 sqm

View : https://www.kingsberry.com.au/sale/qld/tow

nsville-district/currajong/residential/land/807