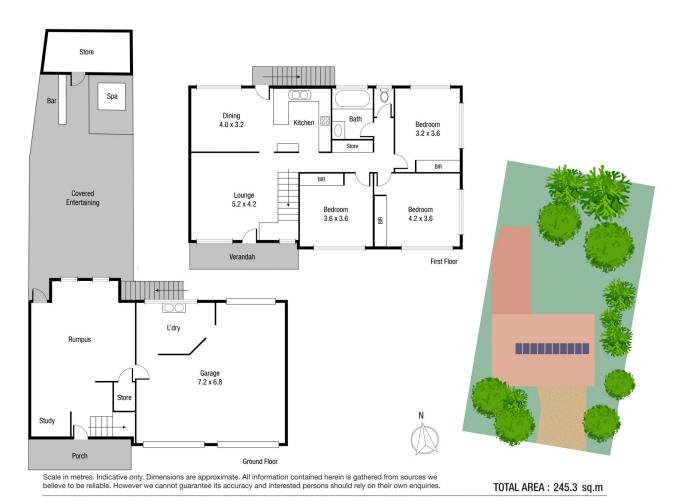

## 13 Lerida Street Kirwan QLD

This radiant residence combines a comfortable high set layout with modern inclusions to provide a stress-free lifestyle. Contemporary flair and style shines throughout this home spanning over two levels, where all living is essentially on the upper level, with the rumpus room/home office on the lower level adjoining the vast entertaining area.

Upon entry you will be greeted by internal stairs leading up to the welcoming formal lounge connecting to the front balcony - ideal spot for your morning cuppa.

The well-equipped kitchen is tucked away offering plenty of cupboard and bench space adjoining the dining area.

Timber floors flow throughout the living and bedrooms, all bedrooms are fitted with built in robes and air-conditioning. The central bathroom features shower and bath combo plus a separate toilet for extra convenience.

Entertaining continues to shine outdoors by the spa setting

3 📭 1 🔓 2 🗬

Price : \$ 500,000 Land Size : 728 sgm

View: https://www.kingsberry.com.au/sale/qld/tow

nsville-district/kirwan/residential/house/8075