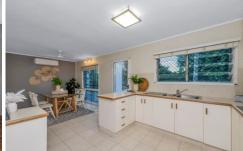

Upon entry you will be greeted by internal stairs leading up to the welcoming formal lounge connecting to the front balcony - ideal spot for your morning cuppa.

The well-equipped kitchen is tucked away offering plenty of cupboard and bench space adjoining the dining area.