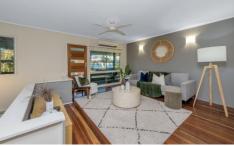

Timber floors flow throughout the living and bedrooms, all bedrooms are fitted with built in robes and air-conditioning. The central bathroom features shower and bath combo plus a separate toilet for extra convenience.