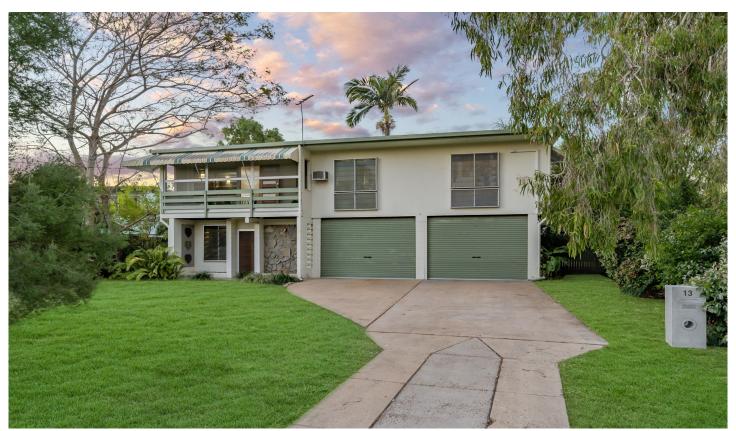

## 13 Lerida Street Kirwan QLD

This radiant residence combines a comfortable high set layout with modern inclusions to provide a stress-free lifestyle. Contemporary flair and style shines throughout this home spanning over two levels, where all living is essentially on the upper level, with the rumpus room/home office on the lower level adjoining the vast entertaining area.

Upon entry you will be greeted by internal stairs leading up to the welcoming formal lounge connecting to the front balcony - ideal spot for your morning cuppa.

The well-equipped kitchen is tucked away offering plenty of cupboard and bench space adjoining the dining area.