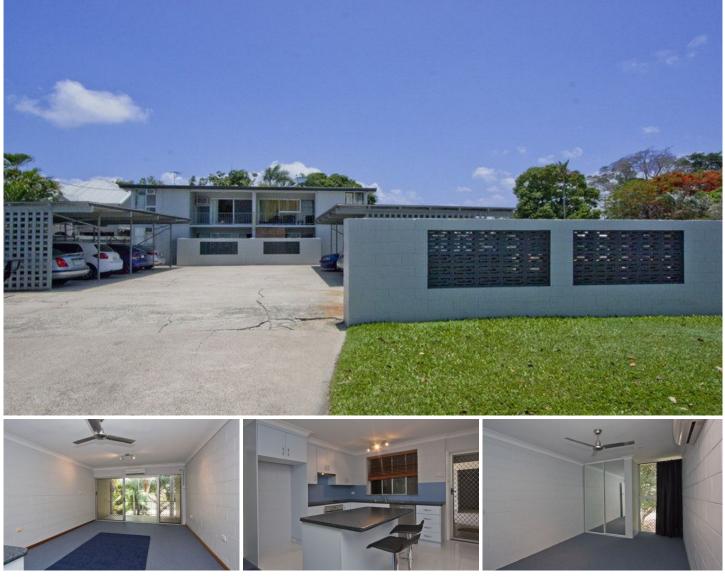

## 8/16 Ralston Street West End QLD

\*\*BOOK AN INSPECTION TIME ONLINE - SEE DETAILS **BELOW\*\*** 

\*\* PLEASE BE AWARE THIS PROPERTY WILL HAVE A RENT INCREASE TO \$320 PER WEEK ON THE 21ST DECEMBER 2024

This immaculate unit located in the beautiful suburb of West End is a dream boat. Not only is this unit beautiful but it is super central to Shopping Centres, transport, schools, castle hill and the strand. The balcony is where you would find me sipping a wine in the cool winter freeze.

Property features:

- Two good size bedrooms main has a built in wardrobe
- Carpet to living and bedrooms

View : https://www.kingsberry.com.au/lease/gld/townsvill e-district/west-end/residential/unit/8076389