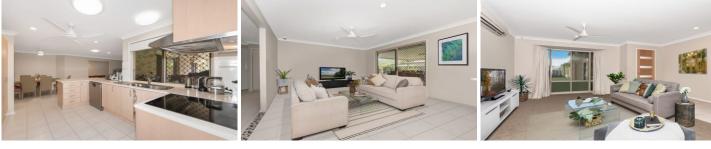

Boasting a great size undercover patio which overlooks the exquisite pool and lush gardens making you feel as though you are at an island retreat. Inside the family home it offers separate living areas throughout with stainless kitchen appliances.

## Property features:

- Four well sized bedrooms with carpet
- Main bedroom offers ensuite and walk in robe
- Separate living areas with the dining off the kitchen