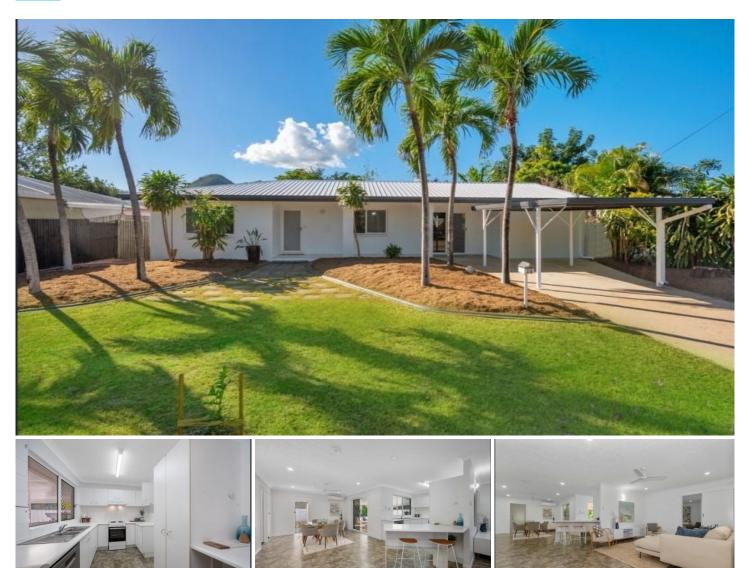

## 28 Leila Avenue Rasmussen QLD

\*\*BOOK AN INSPECTION TIME ONLINE - SEE DETAILS BELOW\*\*

Welcome to your new home nestled in the heart of Rasmussen! This charming three-bedroom residence offers a perfect blend of comfort and convenience. As you step inside, you'll be greeted by a spacious living area, ideal for entertaining guests or relaxing with family. The kitchen features ample cabinet and bench space, making meal preparation a joy. Outside, the fenced backyard provides plenty of room for outdoor activities and gatherings which is perfect for families. This residence is also conveniently located close to schools shopping centres and other amenities, providing the perfect setting for family life.