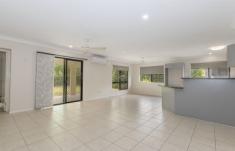

## Property Features:

- Spacious kitchen with electric cooking, dishwasher and ample bench and cupboard space.
- Open plan living and dining area, with split system air-conditioning and tiled flooring.
- Extra living space to use as a lounge room also features tiled flooring.