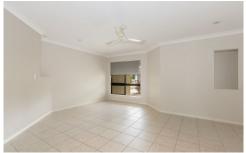

## Property Features:

- Spacious kitchen with electric cooking, dishwasher and ample bench and cupboard space.
- Open plan living and dining area, with split system air-conditioning and tiled flooring.
- Extra living space to use as a lounge room also features tiled flooring.