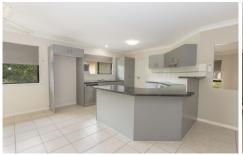

## Property Features:

- Spacious kitchen with electric cooking, dishwasher and ample bench and cupboard space.
- Open plan living and dining area, with split system air-conditioning and tiled flooring.
- Extra living space to use as a lounge room also features tiled flooring.