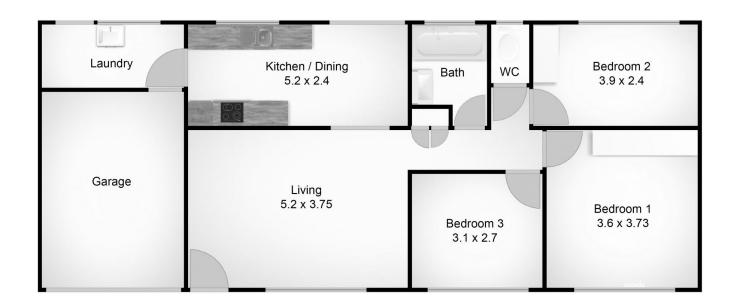

- Prime Location: Situated on a corner block, this home enjoys a quiet neighbourhood atmosphere with easy access to nearby schools and shops, making daily errands a breeze.
- Compact Yet Functional: Featuring three bedrooms and family bathroom, this home is thoughtfully designed for efficiency without compromising on comfort.
- Low Maintenance: Enjoy the ease of maintenance with the entire home fully tiled throughout, offering a contemporary look that enhances both style and