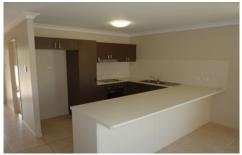

## Property features:

- -Three great size bedrooms with built in robes
- Fully air conditioned
- Security screened throughout
- Large open kitchen overlooking the living / dining area
- Two way bathroom with separate bath and shower