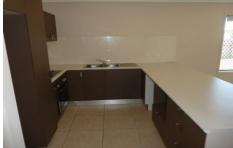

## Property features:

- -Three great size bedrooms with built in robes
- Fully air conditioned
- Security screened throughout
- Large open kitchen overlooking the living / dining area
- Two way bathroom with separate bath and shower