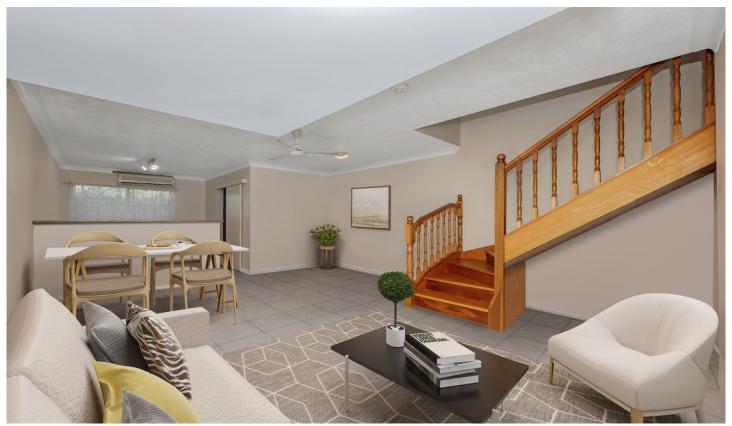

Situated towards the rear of the complex this property offers direct access from the lockable garage, a huge kitchen, large master bedroom with study nook/sitting area and walk in robe plus balcony access. This townhouse also offers all the features and comforts for easy care unit living complimented by convenient accessibility to all essential services and amenities.

## **Property Features:**

- -Air conditioned throughout
- -Direct access to property from lockable garage or front