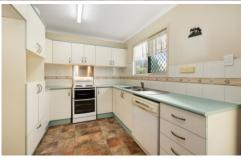

## Features of YOUR new home UPPER LEVEL

- BRAND NEW carpet in all bedrooms and the living area
- Open plan living with modernized downlights and large split system air conditioner
- Completely functional modern kitchen with dishwasher, rangehood, and ample bench and cupboard space
- All three bedrooms are of generous size, with built ins and air conditioners
- Main bathroom with stand over shower/bath and vanity
- Linen cupboard doubles as a laundry if you so desire (dual tenancy/occupancy)