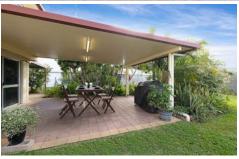

## Features of YOUR new home UPPER LEVEL

- BRAND NEW carpet in all bedrooms and the living area
- Open plan living with modernized downlights and large split system air conditioner
- Completely functional modern kitchen with dishwasher, rangehood, and ample bench and cupboard space
- All three bedrooms are of generous size, with built ins and air conditioners
- Main bathroom with stand over shower/bath and vanity
- Linen cupboard doubles as a laundry if you so desire (dual tenancy/occupancy)