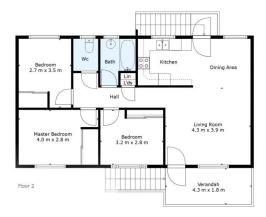

TOTAL: 144 m2 FLOOR 1: 69 m2, FLOOR 2: 75 m2 EXCLUDED AREAS: CARPORT: 17 m2, PATIO: 26 m2, VERANDAH: 8 m2

Floor Plan Created By Cubicasa App. Measurements Deemed Highly Reliable But Not Guaranteed.