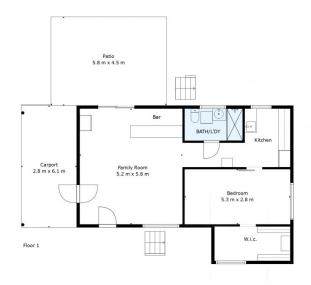

TOTAL: 144 m2 FLOOR 1: 69 m2, FLOOR 2: 75 m2 EXCLUDED AREAS: CARPORT: 17 m2, PATIO: 26 m2, VERANDAH: 8 m2

Floor Plan Created By Cubicasa App. Measurements Deemed Highly Reliable But Not Guaranteed.