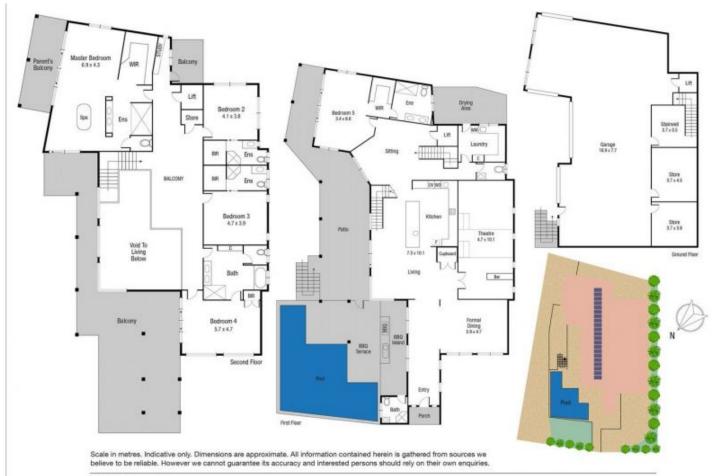

## 29 Britomart Street Bushland Beach QLD

WOW!! - This magnificent property will absolutely blow your mind. With approximately 1000sqm of floor area spread over three levels (with elevator access to all three levels) it is one of the largest homes in Townsville. If you are in the market for sheer opulence and indulgence then you just absolutely have to inspect this property as soon as possible. Not only is it Bushland Beach's finest residence, it is priced at well over \$1M below current replacement cost making it outstanding value. Perched high up on the hill it has absolutely sensational views of the Coral Sea all the way from Magnetic Island in the east to the Palm Island Group in the west:

## LEVEL ONE:

\* Massive garage space providing parking for up to six cars or utilize some of the space for a workshop. In

5 🚐 5 🚍 5 🚘

**Price** : Offers over \$2,650,000

**Building Size**: 1000 sqm **Land Size**: 1007 sqm