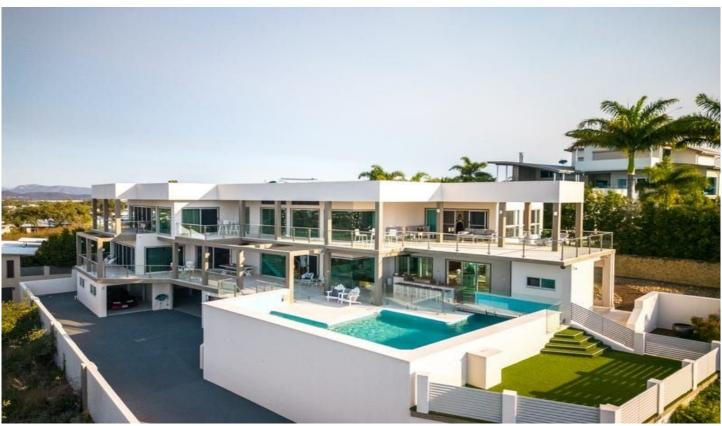

## 29 Britomart Street Bushland Beach QLD

WOW!! - This magnificent property will absolutely blow your mind. With approximately 1000sqm of floor area spread over three levels (with elevator access to all three levels) it is one of the largest homes in Townsville. If you are in the market for sheer opulence and indulgence then you just absolutely have to inspect this property as soon as possible. Not only is it Bushland Beach's finest residence, it is priced at well over \$1M below current replacement cost making it outstanding value. Perched high up on the hill it has absolutely sensational views of the Coral Sea all the way from Magnetic Island in the east to the Palm Island Group in the west:

## LEVEL ONE:

\* Massive garage space providing parking for up to six cars or utilize some of the space for a workshop. In

5 🚐 5 🚍 5 🚘

**Price** : Offers over \$2,650,000

**Building Size**: 1000 sqm **Land Size**: 1007 sqm