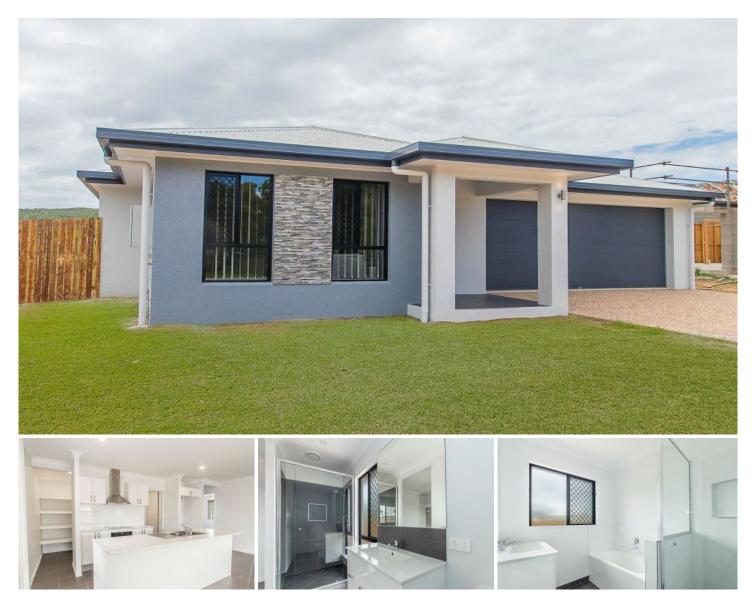

## 25 Ossington Circuit Julago QLD

This nearly new residence is situated in the tranquil, family-oriented suburb of Julago. It boasts four spacious bedrooms with carpeting, built-in wardrobes, and vertical blinds. The stylish kitchen is equipped with an electric cooktop, an under-bench oven, and an exhaust canopy, complemented by abundant bench space on either side of the cooktop and a large breakfast bar. A sizeable walk-in pantry with extensive storage is located just behind the kitchen.

The home features an open-plan living and dining area, as well as a separate theatre room. There's split system air-conditioning in the master bedroom and living area, and ceiling fans are installed throughout. The family-friendly bathroom includes a bathtub, a separate shower, a single vanity, and a toilet, while the fresh, modern ensuite is fitted with a large shower featuring a tiled niche, a single vanity,

## 4 🛤 2 📛 2 🖨

**Price** Building Size : 146 sqm Land Size View

- : \$ 581,000
- : 495 sqm

: https://www.kingsberry.com.au/sale/qld/t ownsville-district/julago/residential/hous e/8089841

Rosalyn Gordon 07 4772 2022 0407 597 018 rosalyn.gordon@tsvharcourts.com.au