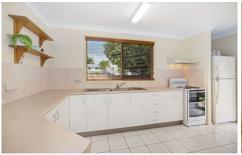

- Spacious bedrooms with mirrored door buitlins
- Open plan kitchen /living/dining with large split system airconditioner
- Bathroom has separate shower bath and vanity
- Toilet is separate
- Airconditioned for year round comfort
- Secure separate single garage with remote door and storage room
- Great kerbside appeal behind a brick fence with pebblecrete driveway, visitor parking and pathways.
- Central location close to all amenities with public transport