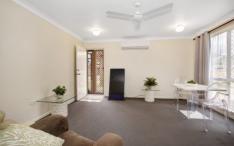

- Spacious bedrooms with mirrored door buitlins
- Open plan kitchen /living/dining with large split system airconditioner
- Bathroom has separate shower bath and vanity
- Toilet is separate
- Airconditioned for year round comfort
- Secure separate single garage with remote door and storage room
- Great kerbside appeal behind a brick fence with pebblecrete driveway, visitor parking and pathways.
- Central location close to all amenities with public transport