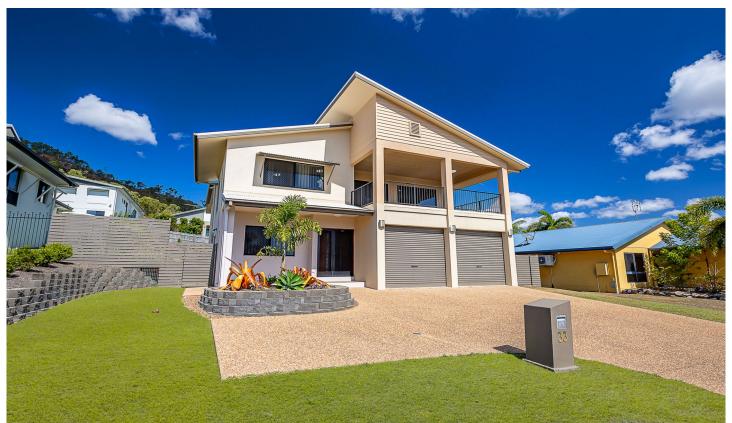

## 33 Timbury Way Mount Louisa QLD

Welcome to 33 Timbury Way, Mount Louisa

This extravagant quality, two level home was Built by award winning Parsons Constructions. Built to maximize take advantage of this elevated 740m2 Block, this home offers uninterrupted and peaceful panoramic views perfect for entertaining or relaxing. This home has also been specifically designed to be energy efficient and built to capture the cool north/north easterly breezes making this a cool and very comfortable home.

Sitting proudly in the established Crestbrook Estate and surrounded by other high quality homes ensures a peaceful lifestyle equally suited to the professional couple or family. This is a perfect location for taking leisurely walks and offers easy access to the rest of Townsville.

4 🕮 3 🟪 4 🗬

Price: Offer Over \$789,000

**Building Size**: 172 sqm **Land Size**: 740 sqm

/iew : https://www.kingsberry.com.au/sale/qld/t ownsville-district/mount-louisa/residentia

I/house/8093481

Kimberley Sorbello 07 4772 2022 0459 351 825