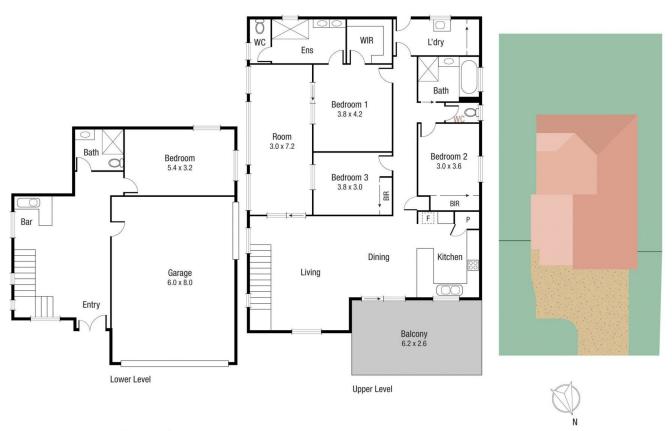

4 🕮 3 🟪 4 🗬

Price: Offer Over \$789,000

**Building Size**: 172 sqm **Land Size**: 740 sqm

/iew : https://www.kingsberry.com.au/sale/qld/t ownsville-district/mount-louisa/residentia

I/house/8093481

Kimberley Sorbello 07 4772 2022 0459 351 825

TOTAL AREA: 286.5 sq.m