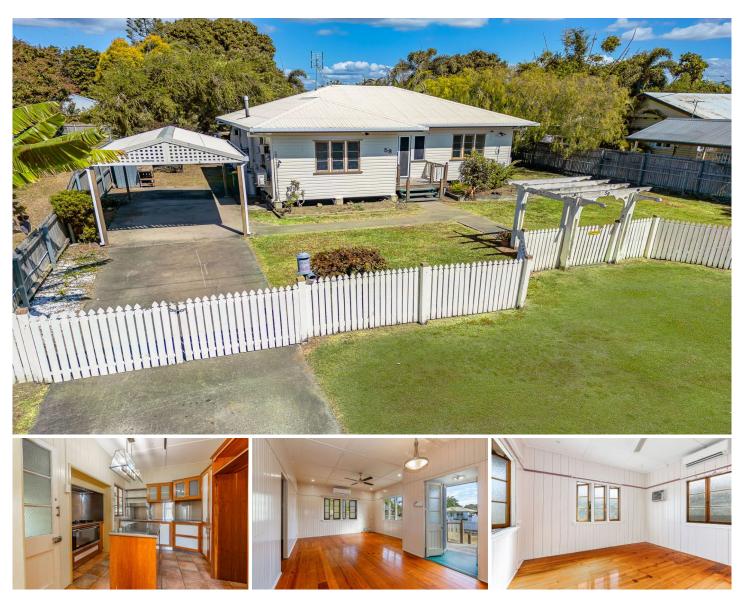

## Harcourts Kingsberry

**58 Lancaster Street Garbutt QLD** 

## Garbutt, The Sleeping Giant

Centrally located in the convenient suburb of Garbutt. Only minutes to the CBD, The Strand, Castletown Shopping Centre, Domain Central and the Garbutt industrial Hub The airport is also only a stones throw away perfectly positioned for fly in fly out miners. If you are looking for peace and quiet and still close to all amenities, then this cute, homely cottage may be for you.

- \* Timber deck to front entry
- \* Airconditioned lounge room.
- Polished honey pine timber floors, casement windows and French doors
- \* Tounge & groove walls with high ceilings

2 bedrooms, but was previously 3 bedrooms and 3rd room can be reinstated