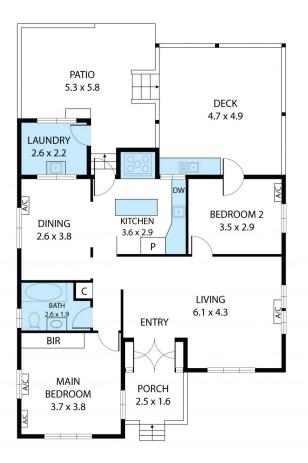

View

Mario Torrisi 07 4772 2022 0407 636 259 mario.torrisi@tsvharcourts.com.au

58 Lancaster Street, Garbutt 4814 TOTAL APPROX, FLOOR AREA 83 SO.M Whils every attempt has been made to ensure the accuracy of the floor plan contained here, measurements of doors, windows, rooms and any other tenses are approximate and no responsibility is taken for any error, omission, or misstate This plan is for illustrative purposes only and should be used as such by any prospective purchaser.