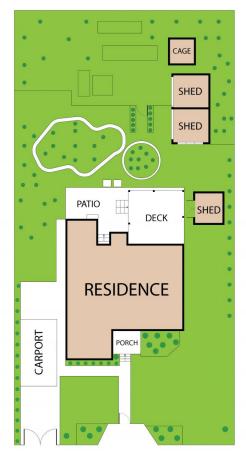

| 2 🎮 | 1 🚔 | 1 🛱 |
|-----|-----|-----|
|-----|-----|-----|

| Price   |    | 2 | \$ 42 |
|---------|----|---|-------|
| L a mal | 0: |   | 000   |

- Land Size : 809 sqm
- 26,777
  - : https://www.kingsberry.com.au/sale/qld/tow nsville-district/garbutt/residential/house/809 3519