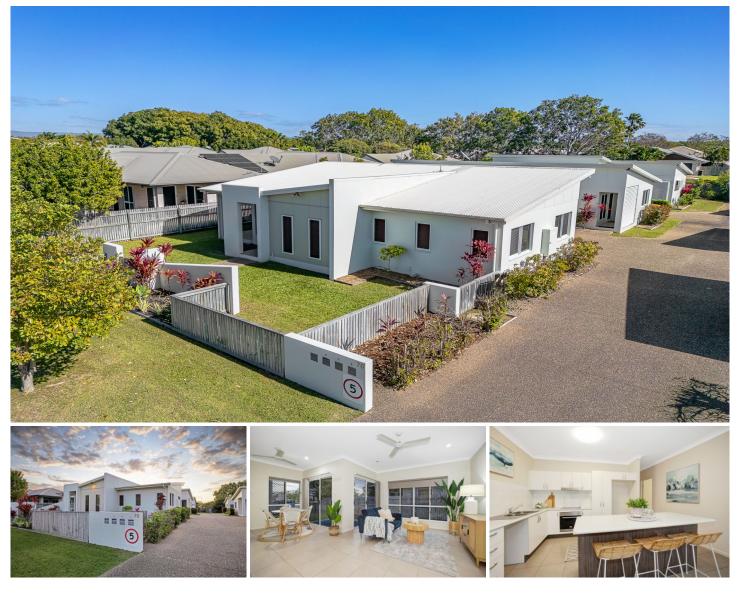

## 4/70 Sandplover Circuit Bohle Plains QLD

Lovely home in a complex of only six other townhouses, extremely private, perfect if you are looking to downsize or are just time poor and are looking for an easy to manage garden and home. This abode has it all.

## Features of YOUR new home

- Modern tiles throughout the living areas, offering plenty of natural light with the placement of plenty of windows

- Wonderfully appointed kitchen with an island bench, with plenty of cupboard and bench space perfect for entertaining and being able to mingle with the guests

- The lounge/dining area both open up to the outdoor entertaining area

- Three generous sized bedrooms, with carpets, built ins, with the main boasting its own ensuite with shower, vanity

## 3 🍋 2 📛 1 🚘

| Price     | :\$410, |
|-----------|---------|
| Land Size | :133 sc |

.000 qm

View

: https://www.kingsberry.com.au/sale/qld/tow nsville-district/bohle-plains/residential/townh ouse/8094314