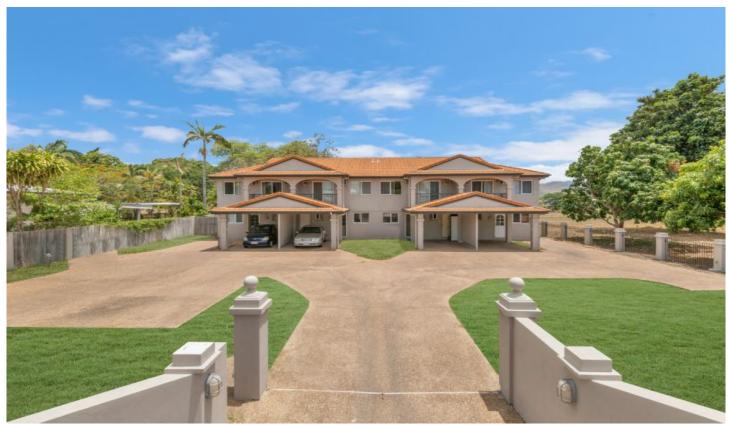

## 3/15 Welsh Street Rosslea QLD

\*\*TO BOOK AN INSPECTION or APPLY - SEE DETAILS BELOW\*\*

## **Property Features:**

- Views to Ross River and Mount Stuart
- Three Large Bedrooms with Built in Wardrobes
- Private Balcony off Main Bedroom
- Well Presented Bathroom with SPA Bath
- Additional Toilet Downstairs
- Modern Kitchen with Stainless Steel Appliances
- Fully Air Conditioned
- Single Undercover Car Port + On Street Parking
- Great Location!