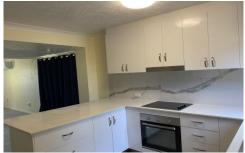

## **Property Features:**

- Views to Ross River and Mount Stuart
- Three Large Bedrooms with Built in Wardrobes
- Private Balcony off Main Bedroom
- Well Presented Bathroom with SPA Bath
- Additional Toilet Downstairs
- Modern Kitchen with Stainless Steel Appliances
- Fully Air Conditioned
- Single Undercover Car Port + On Street Parking
- Great Location!